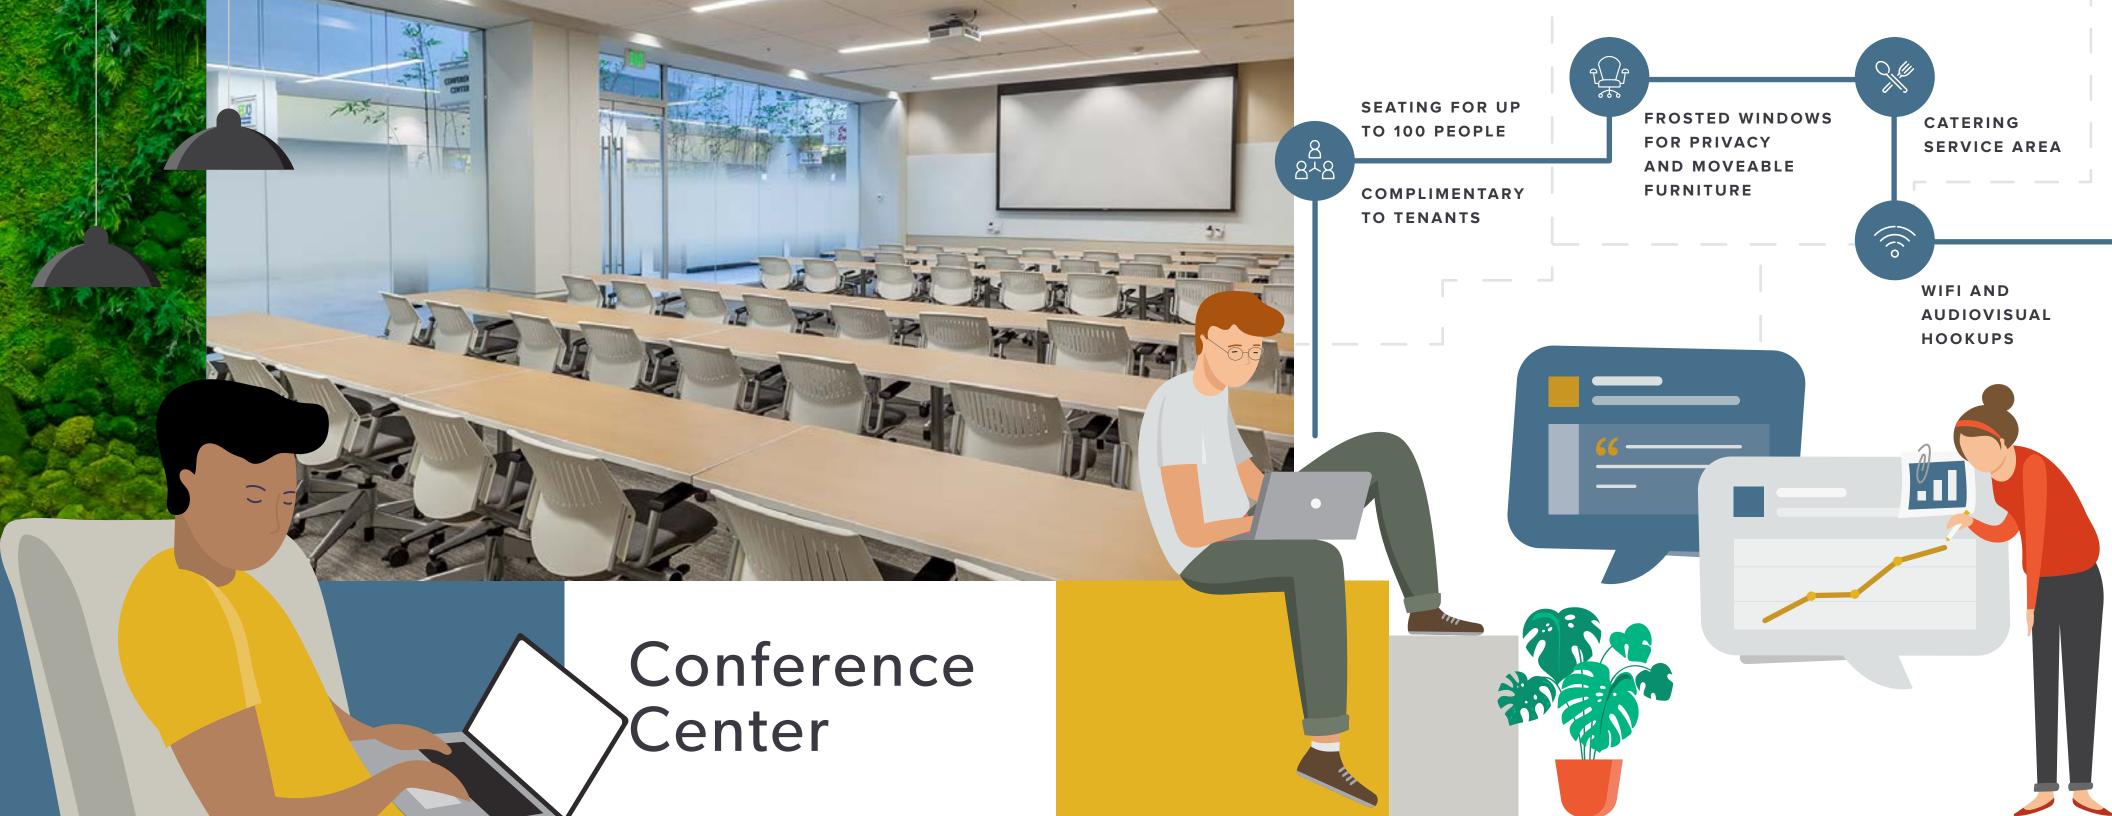

## Where Entertainment Meets Creativity.

The Grand Stair entertainment area was designed to serve those looking to share the next big idea in an environment that accommodates groups from two to two hundred. Choose between expansive auditorium seating on the Grand Stair or intimate space for a smaller gathering. State-of-the-art audiovisual technology complimented by a bright, airy, two-story atrium make this area the perfect amenity for all your needs.