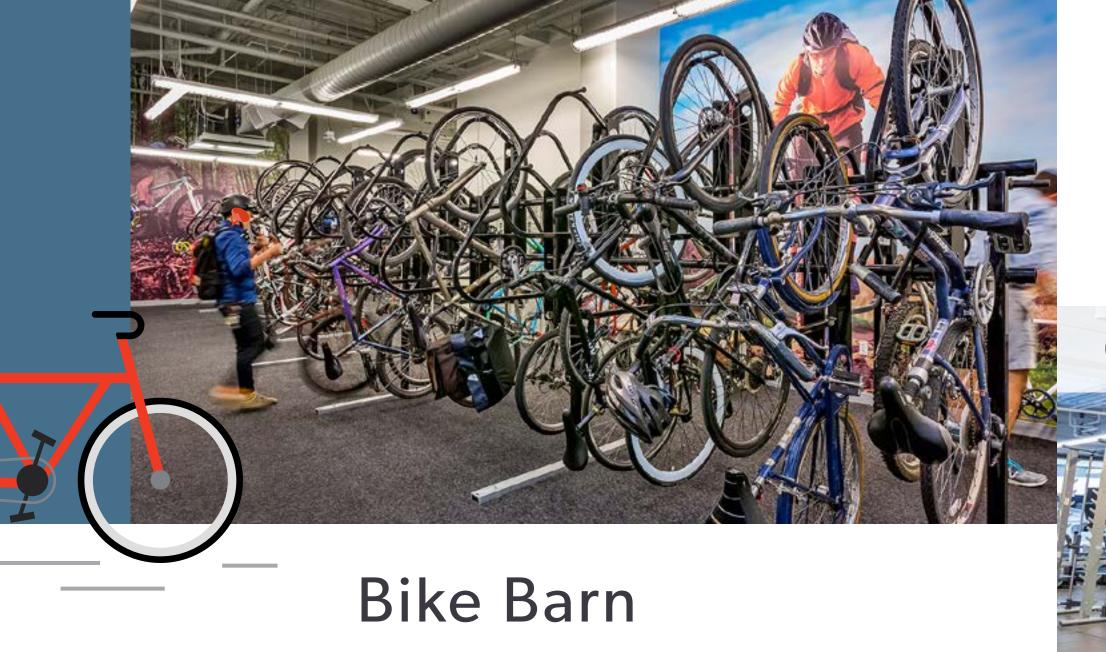

ACCESS TO WIFI

EXCELLENT SUNLIGHT THROUGHOUT THE YEAR

AVAILABLE FOR PRIVATE EVENTS

full-service showers.

The Bike Barn is easily accessible from Curtis Street via card key and

provides complimentary secure storage for up to 140 bikes, secure lockers

with individual punch codes, a repair and water bottle fill-up station and

6,300 SF OF THE LATEST **ONE OF DENVER'S LARGEST TENANT DEDICATED** STRENGTH, TRX AND **FITNESS CENTERS** CARDIO EQUIPMENT WITH SHOWERS AND LOCKERS **Fitness** Center