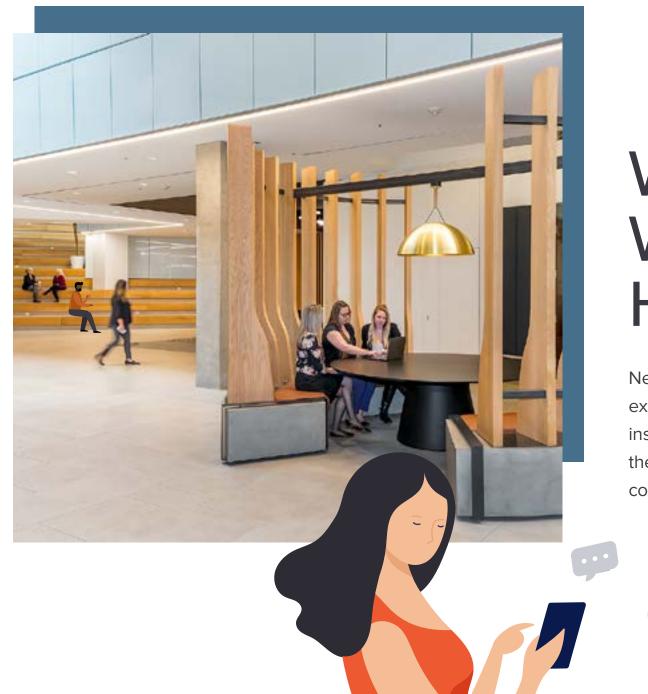

# Where Work Happens.

New environments at Denver Place extend the workspace with places for inspiration and collaboration. Discover the opportunities that come with complete reinvention.

## Where Entertainment Meets Creativity.

The Grand Stair entertainment area was designed to serve those looking to share the next big idea in an environment that accommodates groups from two to two hundred. Choose between expansive auditorium seating on the Grand Stair or intimate space for a smaller gathering. State-of-the-art audiovisual technology complimented by a bright, airy, two-story atrium make this area the perfect amenity for all your needs.