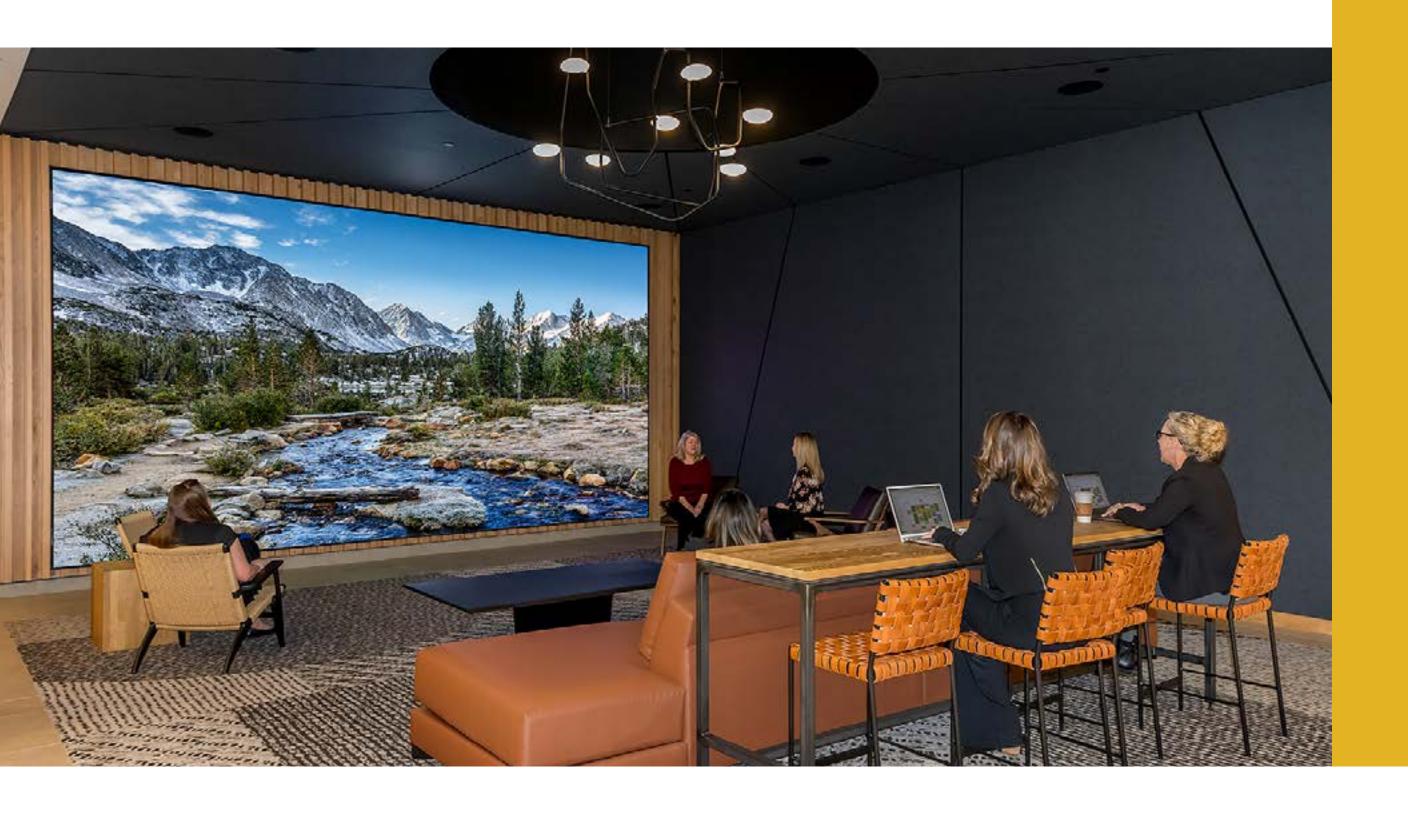

## Where Entertainment Meets Creativity.

The Grand Stair entertainment area was designed to serve those looking to share the next big idea in an environment that accommodates groups from two to two hundred. Choose between expansive auditorium seating on the Grand Stair or intimate space for a smaller gathering. State-of-the-art audiovisual technology complimented by a bright, airy, two-story atrium make this area the perfect amenity for all your needs.